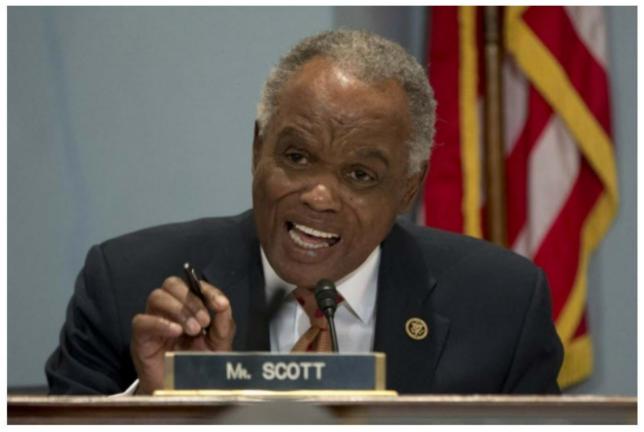

### Lawmakers raise health concerns as they quietly seek to replace a House chairman

Some Democratic lawmakers have been trying to gently push out Rep. David Scott as head of the House Agriculture Committee, citing questions about his effectiveness.

"I'm as strong and vibrant as a roaring lion," Rep. David Scott said in a phone interview. "These are people that want this position." | Carolyn Kaster/AP Photo