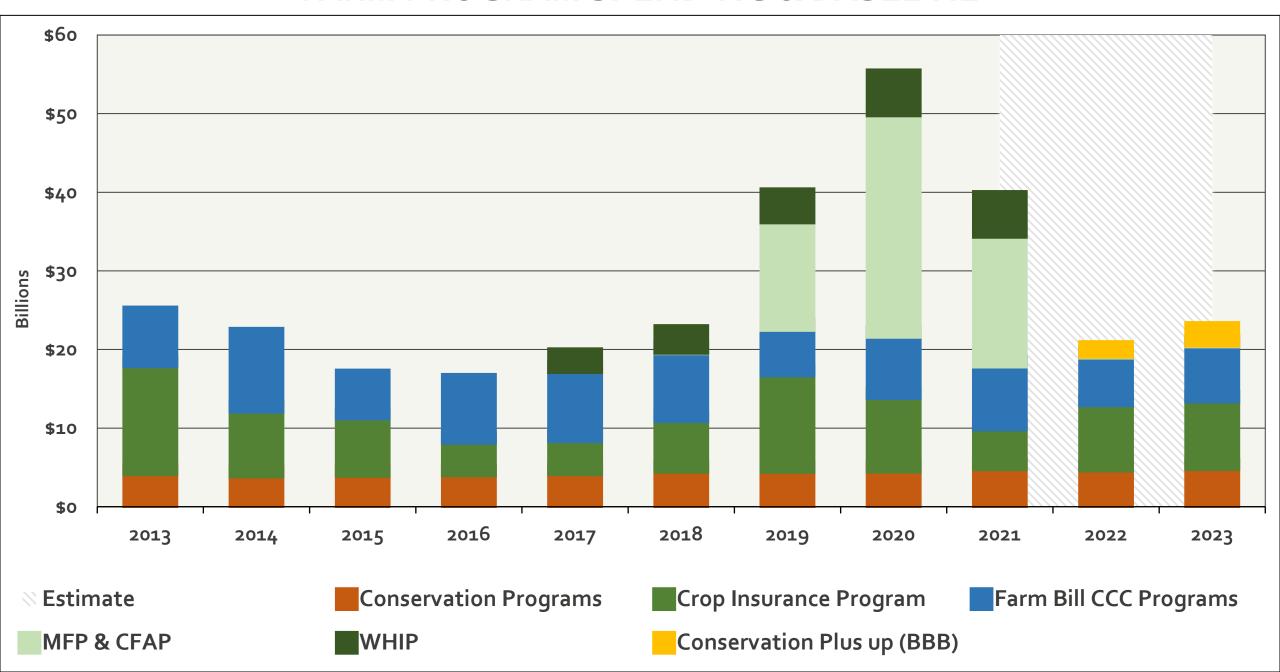

|
| Agriculture Risk Coverage<br>(ARC)          | 8,347         | 6,207                           | -2,140                           |
| Conservation                                | 59,689        | 59,401                          | -288                             |
| SNAP*                                       | 663,828       | <del>814,503</del><br>1,068,503 | + <del>150,675</del><br>+404,675 |
| Crop Insurance                              | 78,037        | 94,819                          | +16,782                          |





Chairwoman Debbie Stabenow (D-MI)



Ranking Member John Boozman (R-AR)



Chairman David Scott (D-GA)



Ranking Member G.T. Thompson (R-PA)

\*Administrative change to the Thrifty Food Plan

#### **FARM PROGRAM SPENDING & BASELINE**



### CONGRESSIONAL COMMITTEE LEADERS





Sen. Debbie Stabenow, MI Chair, S. Ag Committee



**Sen. John Boozman, AR** Ranking Member, S. Ag Committee



Rep. David Scott, GA Chair, H. Ag Committee



Rep. "GT" Thompson, PA
Ranking Member, H. Ag Committee

### Lawmakers raise health concerns as they quietly seek to replace a House chairman

Some Democratic lawmakers have been trying to gently push out Rep. David Scott as head of the House Agriculture Committee, citing questions about his effectiveness.



"I'm as strong and vibrant as a roaring lion," Rep. David Scott said in a phone interview. "These are people that want this position." | Carolyn Kaster/AP Photo

# House Agriculture Committee Democrats



REP. DAVID SCOTT GA-13

Chair





REP. JIM MCGOVERN MA-02



REP. ALMA ADAMS
Vice